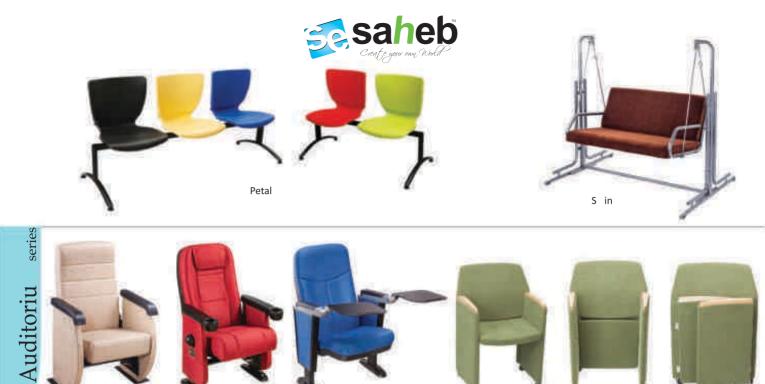

SST 808

SC 903 A

SC 943

SC 955

16

Kevin

r o

Au i1

Au i2

Au i3

Au i4

| SAHEB                                                                                                               |                                                                                                                            |           |
|---------------------------------------------------------------------------------------------------------------------|----------------------------------------------------------------------------------------------------------------------------|-----------|
| located at<br>CORPORATE OFFICE: 4, GRI                                                                              | EN ENCLAVE RAJBAGH ENTENSION SRINA GAR 190 008, KAMIMIR                                                                    | TY        |
|                                                                                                                     | reby certifies that the quality management system<br>has been evaluated and found to be in line with the<br>wing standard: | ERMAN CEI |
| ISO 9001:2008<br>(Excluding Clause: 7.3 D                                                                           | esign and Development)                                                                                                     | AN        |
| for the scope of<br>Manufacture and Sup<br>Hotel Services                                                           | ply of Furniture, Joinery and Furnishing Items and                                                                         | ERMAN     |
| Certificate Number: I                                                                                               |                                                                                                                            | JER       |
| This certificate is valid fr<br>Initial certification date:<br>GC certification date;<br>Certification valid until: | June 18, 2013                                                                                                              | 0         |
| yea                                                                                                                 | e                                                                                                                          | NANC      |
| Scheme Manager                                                                                                      |                                                                                                                            | GERMAN 🛱  |