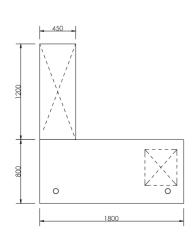

# Classicseries

L 2300 X D 1800 X H 750 L 2100 X D 1800 X H 750 L 1800 X D 1800 X H 750

L 1800 X D 1800 X H 750 L 1600 X D 1700 X H 750

**CLASSIC-3** L 1800 x D 1800 x H 750

**CLASSIC-4** L 2200 x D 2000 x H 750