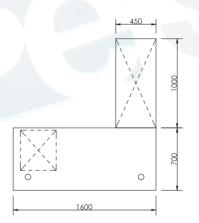

**DUAL-I** L 2400 x D 1260 x H 1200

1500 1500

**ZESTA-I** L 4835 x D 1200 x H 1600

**MAX-2** W 2580 x D 660 x H 1200

**MAX-4** W 2520 x D 1260 x H 1200