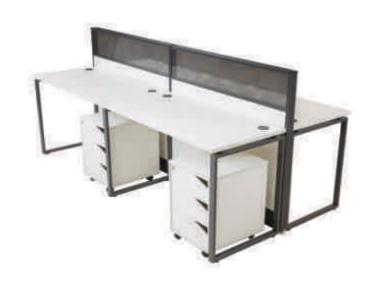

**DUAL-I** L 2400 x D 1260 x H 1200

1500 1500

**ZESTA-I** L 4835 x D 1200 x H 1600

**MAX-2** W 2580 x D 660 x H 1200

**MAX-4** W 2520 x D 1260 x H 1200