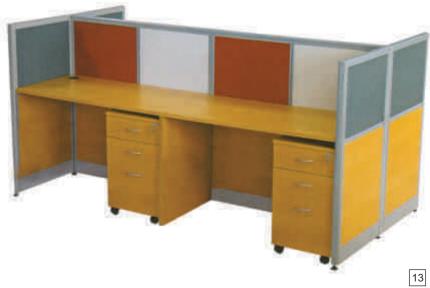

rips.
- Aluminum extruded sections.
- 100mm height of raceway for data & electrical wiring.



### STRATUM-2



W 3660 x D 3660 x H 1200

### **Technical Specification**

- 60mm panel based partition systems.
- Flat top and end covers.
- End covers with plastic sliding strips.
- Aluminum extruded sections.
- 100mm height of raceway for data & electrical wiring.



### STRATUM-3



Technical Specification

- 60mm panel based partition systems.
- Flat top and end covers.
- End covers with plastic sliding strips.
- Aluminum extruded sections.
- 100mm height of raceway for data & electrical wiring.







**DUAL-I** L 2400 x D 1260 x H 1200









1500 1500

**ZESTA-I** L 4835 x D 1200 x H 1600























**MAX-2** W 2580 x D 660 x H 1200





**MAX-4** W 2520 x D 1260 x H 1200



# Maxseries







**MAX-5** L 4000 x D 1260 x H 1200





**MAX-6** L 2000 x D 1260 x H 1200





**MAX-7** L 1560 x D 1560 x H 1200





L 2200 X D 1950 X H 750 L 2000 X D 1850 X H 750 L 1800 X D 1750 X H 750



L 2400 X D 2175 X H 750 L 2200 X D 2175 X H 750 L 2000 X D 2075 X H 750





**EXCLUSIVE-3** L 2200 x D 2175 x H 750



L 2800 X D 2200 X H 750 L 2600 X D 2100 X H 750



**EXCLUSIVE-4** L 2800 x D 2200 x H 750



L 2250 X D 2180 X H 750 L 2000 X D 2100 X H 750 L 1800 X D 2000 X H 750





**EXCLUSIVE-5** L 2250 x D 2180 x H 750



L 1800 X D 1730 X H 750 L 1650 X D 1650 X H 750



L 2100 X D 1800 X H 750 L 1950 X D 1700 X H 750 L 1800 X D 1650 X H 750





**EXCLUSIVE-7** L 2100 x D 1800 x H 750





L 2400 X D 2300 X H 750 L 2100 X D 2200 X H 750







L 2300 x D 1950 x H 75