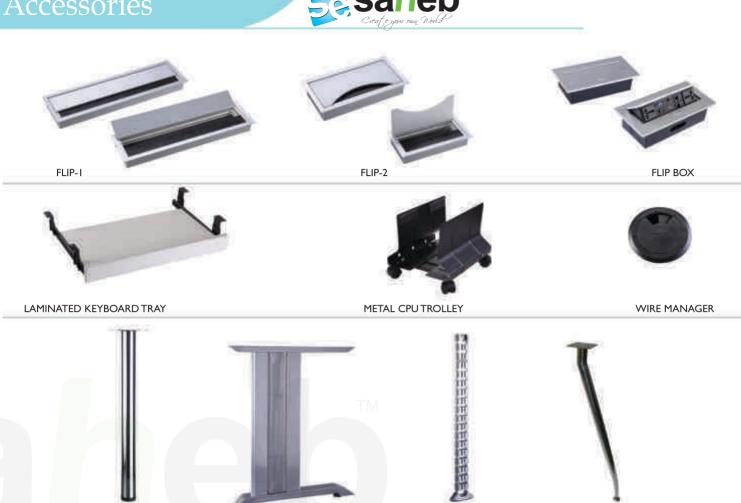

600



**PEDESTAL-3** W 400 x D 450 x H 680



**PEDESTAL-I** W 400 x D 450 x H 680



**PEDESTAL-5** W 400 x D 600 x H 605



**PEDESTAL-6** W 400 x D 450 x H 680



# Storageseries





STORAGE-I W 1800 x D 400 x H 2000



STORAGE-2 W 1200 x D 400 x H 1850



STORAGE-3 W 1600 x D 550 x H 2000



STORAGE-4 W 900 x D 450 x H 2000



STORAGE-5 W 900 x D 450 x H 750



STORAGE-6 W 900 x D 450 x H 750



STORAGE-7 W 900 x D 400 x H 900



**STORAGE-8** W 1800 x D 450 x H 750



STORAGE-9 W I500 x D 450 x H 750



STORAGE-11 W 900 x D 450 x H 1200



















STORAGE-10 W 900 x D 450 x H 2100

# Laminates / Powder Coats / Fabrics Saheb





# **Fabrics**



• (NE 801)Colours shown above for laminates, fabrics and powder coats will vary from the actual.

# Accessories

ROUND POLE LEG







VERTEBRAE-I

REDUCING LEG

I LEG



# Production Facility Sesaheb

















**HOT PRESS** 



MANUAL EDGE BENDING



MANUAL TRIMMING MACHINE





# Experts in making of Hi-Tech Conference Halls









# **GERMAN CERT**

Quality Management System Certificate

### SAHEB

Certificate Number: KorO-131793







# **GERMAN CERT**

Quality Management System Certificate

### SAHEB

Certificate Number: KorO-131793







# **GERMAN CERT**

**Environmental Management System Certificate** 

### SAHEB

located at CORPORATE OFFICE: 4, GREEN ENCLAVE RAIBAGH EXTENSION SRINAGAR 190 008 KASHMIR, INDIA

ISO 14001:2004

Manufacture and Supply of Furniture, Joinery, Furnishing Items, IT Products and Hotel Services

This certificate is valid from April 01, 2014 until March 31, 2015.









# **