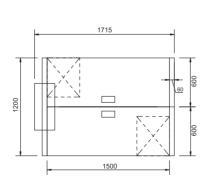

**DUAL-I** L 2400 x D 1260 x H 1200

1500 1500

**ZESTA-I** L 4835 x D 1200 x H 1600

**MAX-2** W 2580 x D 660 x H 1200

**MAX-4** W 2520 x D 1260 x H 1200