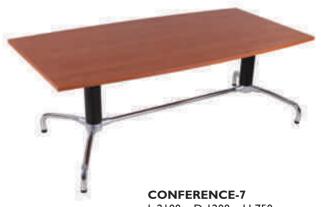

# Conferenceseries

L 3600 X D 1200 X H 750 L 3000 X D 1200 X H 750 L 2400 X D 1200 X H 750 L 3600 X D 1200 X H 750 L 3000 X D 1200 X H 750 L 2400 X D 1200 X H 750

**CONFERENCE-I** L 2400 x D 1200 x H 750

**CONFERENCE-2** L 2400 x D 1200 x H 750

**CONFERENCE-4** L 6000 x D 3000 x H 750

**CONFERENCE-5** L 3600 x D 1200 x H 750

L 2700 X D 900 X H 750 L 2100 X D 900 X H 750 L 1800 X D 800 X H 750 L 2100 X D 1200 X H 750 L 1800 X D 900 X H 750