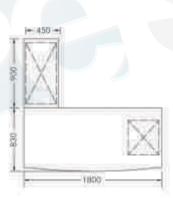

**EXCLUSIVE-3** L 2200 x D 2175 x H 750

L 2800 X D 2200 X H 750 L 2600 X D 2100 X H 750

**EXCLUSIVE-4** L 2800 x D 2200 x H 750

L 2250 X D 2180 X H 750 L 2000 X D 2100 X H 750 L 1800 X D 2000 X H 750

**EXCLUSIVE-5** L 2250 x D 2180 x H 750