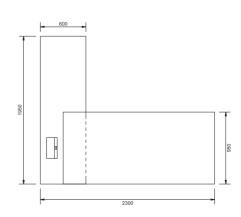

L 2300 x D 1950 x H 750 L 2100 x D 1850 x H 750

L 2000 x D 1850 x H 750 L 1800 x D 1750 x H 750

L 2400 x D 1000 x H 750 L 2000 x D 900 x H 750