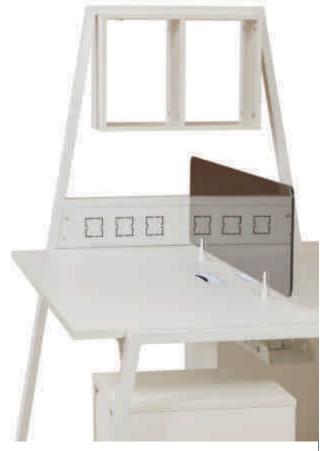

Once again, welcome, and we're glad you came to our "neighborhood".

**Shaykh Mukhtar** CEO/Director Finance Saheb Group

- Technical SpecificationDesk based System with 25 mm Screen.
- Powder coated triangle frame leg.
- Raceway provision below the work top for data & electrical wiring.

### **Technical Specification**

- Desk based System with 25 mm Screen.
- Powder coated triangle frame leg.
- Raceway provision below the work top for data & electrical wiring.