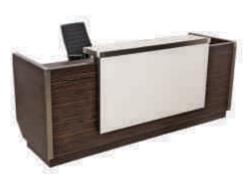

# Receptionseries

**RECEPTION-I** L 2400 x D 820 x H 1000

**RECEPTION-2** L 2400 x D 700 x H 1000

**RECEPTION-3** L 1500 x D 600 x H 1000