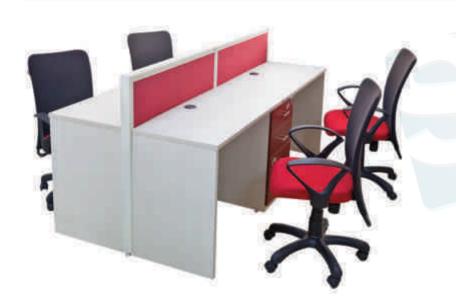

eway for data & electrical wiring.



### STRATUM-2



W 3660 x D 3660 x H 1200

### **Technical Specification**

- 60mm panel based partition systems.
- Flat top and end covers.
- End covers with plastic sliding strips.
- Aluminum extruded sections.
- 100mm height of raceway for data & electrical wiring.



### STRATUM-3



Technical Specification

- 60mm panel based partition systems.
- Flat top and end covers.
- End covers with plastic sliding strips.
- Aluminum extruded sections.
- 100mm height of raceway for data & electrical wiring.







**DUAL-I** L 2400 x D 1260 x H 1200









1500 1500

**ZESTA-I** L 4835 x D 1200 x H 1600























**MAX-2** W 2580 x D 660 x H 1200





**MAX-4** W 2520 x D 1260 x H 1200



# Maxseries







**MAX-5** L 4000 x D 1260 x H 1200





**MAX-6** L 2000 x D 1260 x H 1200





**MAX-7** L 1560 x D 1560 x H 1200





L 2200 X D 1950 X H 750 L 2000 X D 1850 X H 750 L 1800 X D 1750 X H 750



L 2400 X D 2175 X H 750 L 2200 X D 2175 X H 750 L 2000 X D 2075 X H 750





**EXCLUSIVE-3** L 2200 x D 2175 x H 750



L 2800 X D 2200 X H 750 L 2600 X D 2100 X H 750



**EXCLUSIVE-4** L 2800 x D 2200 x H 750



L 2250 X D 2180 X H 750 L 2000 X D 2100 X H 750 L 1800 X D 2000 X H 750





**EXCLUSIVE-5** L 2250 x D 2180 x H 750



L 1800 X D 1730 X H 750 L 1650 X D 1650 X H 750



L 2100 X D 1800 X H 750 L 1950 X D 1700 X H 750 L 1800 X D 1650 X H 750





**EXCLUSIVE-7** L 2100 x D 1800 x H 750





L 2400 X D 2300 X H 750 L 2100 X D 2200 X H 750







L 2300 x D 1950 x H 750 L 2100 x D 1850 x H 750





L 2000 x D 1850 x H 750 L