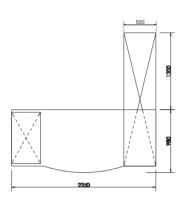

### STRATUM-I

W 3180 x D 3180 x H 1650

### **Technical Specification**

- 60mm panel based partition systems.
- Flat top and end covers.
- End covers with plastic sliding strips.
- Aluminum extruded sections.
- 100mm height of raceway for data & electrical wiring.