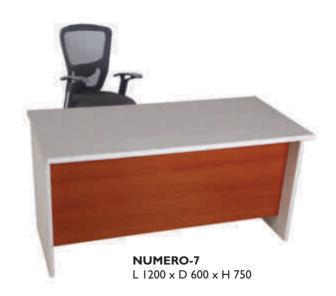

# $Numero {\it series}$

L 1950 X D 2000 X H 750 L 1800 X D 2000 X H 750 L 1650 X D 1900 X H 750

**NUMERO-I** L 1800 x D 2000 x H 750

**NUMERO-2** L 1400 × D 700 × H 750

L 1600 X D 700 X H 750 L 1500 X D 700 X H 750 L 1400 X D 700 X H 750

L 1350 X D 600 X H 750 L 1200 X D 600 X H 750

**NUMERO-4** L 2400 × D 2400 × H 750

**NUMERO-5** L 2850 x D 2100 x H 750L 1500 X D 750 X H 750