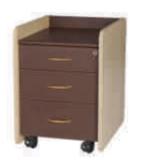

# Pedestalseries

**PEDESTAL-2** W 400 x D 560 x H 540

**PEDESTAL-2** W 440 x D 580 x H 600

**PEDESTAL-3** W 400 x D 450 x H 680

**PEDESTAL-I** W 400 x D 450 x H 680

**PEDESTAL-5** W 400 x D 600 x H 605

**PEDESTAL-6** W 400 x D 450 x H 680