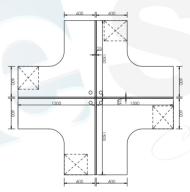

see the full display of our products. Also I also invite you to spend some time in a dedicated Study area well established for our customers in the complex itself. You can find best books & IT Information about Furniture & Conferencing.

Once again, welcome, and we're glad you came to our "neighborhood".

**Shaykh Mukhtar** CEO/Director Finance Saheb Group







- Technical SpecificationDesk based System with 25 mm Screen.
- Powder coated triangle frame leg.
- Raceway provision below the work top for data & electrical wiring.



# Optimaseries





### **OPTIMA-2**



W 3000 x D 3000 x H 1050

### **Technical Specification**

- Desk based System with 25 mm Screen.
- Powder coated triangle frame leg.
- Raceway provision below the work top for data & electrical wiring.



### **OPTIMA-3**



W 3025 x D 3025 x H 1050

### **Technical Specification**

- Desk based System with 25 mm Screen.
- Powder coated triangle frame leg.
- Raceway provision below the work top for data & electrical wiring.

## **OPTIMA-4**



W 1200 x D 1225 x H 1050

### **Technical Specification**

- Desk based System with 25 mm Screen.
- Powder coated triangle frame leg.
- Raceway provision below the work top for data & electrical wiring.



# Stratumseries



### STRATUM-I



W 3180 x D 3180 x H 1650

### **Technical Specification**

- 60mm panel based partition systems.
- Flat top and end covers.
- End covers with plastic sliding strips.
- Aluminum extruded sections.
- 100mm height of raceway for data & electrical wiring.



### STRATUM-2



W 3660 x D 3660 x H 1200

### **Technical Specification**

-