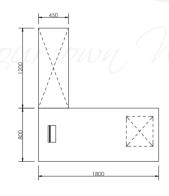

# $Numero {\it series}$

L 1950 X D 2000 X H 750 L 1800 X D 2000 X H 750 L 1650 X D 1900 X H 750

**NUMERO-I** L 1800 x D 2000 x H 750

**NUMERO-2** L 1400 × D 700 × H 750

L 1600 X D 700 X H 750 L 1500 X D 700 X H 750 L 1400 X D 700 X H 750