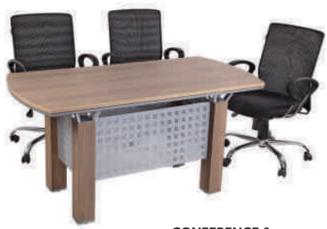

# Conferenceseries

L 3600 X D 1200 X H 750 L 3000 X D 1200 X H 750 L 2400 X D 1200 X H 750 L 3600 X D 1200 X H 750 L 3000 X D 1200 X H 750 L 2400 X D 1200 X H 750

**CONFERENCE-I** L 2400 x D 1200 x H 750

**CONFERENCE-2** L 2400 x D 1200 x H 750

**CONFERENCE-4** L 6000 x D 3000 x H 750

**CONFERENCE-5** L 3600 x D 1200 x H 750

L 2700 X D 900 X H 750 L 2100 X D 900 X H 750 L 1800 X D 800 X H 750 L 2100 X D 1200 X H 750 L 1800 X D 900 X H 750