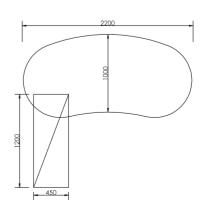

# Classicseries

L 2300 X D 1800 X H 750 L 2100 X D 1800 X H 750 L 1800 X D 1800 X H 750

L 1800 X D 1800 X H 750 L 1600 X D 1700 X H 750

**CLASSIC-3** L 1800 x D 1800 x H 750

**CLASSIC-4** L 2200 x D 2000 x H 750