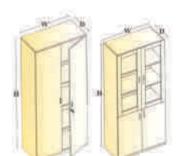

# Storageseries

STORAGE-I W 1800 x D 400 x H 2000

STORAGE-2 W 1200 x D 400 x H 1850

STORAGE-3 W 1600 x D 550 x H 2000

STORAGE-4 W 900 x D 450 x H 2000

STORAGE-5 W 900 x D 450 x H 750

STORAGE-6 W 900 x D 450 x H 750

STORAGE-7 W 900 x D 400 x H 900

**STORAGE-8** W 1800 x D 450 x H 750

STORAGE-9 W I500 x D 450 x H 750

STORAGE-11 W 900 x D 450 x H 1200

STORAGE-10 W 900 x D 450 x H 2100