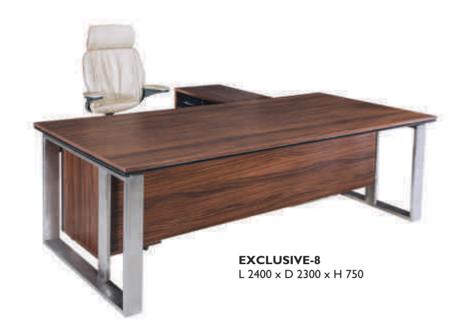

L 1800 X D 1730 X H 750 L 1650 X D 1650 X H 750

L 2100 X D 1800 X H 750 L 1950 X D 1700 X H 750 L 1800 X D 1650 X H 750

**EXCLUSIVE-7** L 2100 x D 1800 x H 750

L 2400 X D 2300 X H 750 L 2100 X D 2200 X H 750