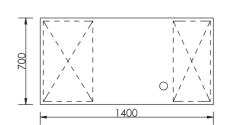

# $Numero {\it series}$

L 1950 X D 2000 X H 750 L 1800 X D 2000 X H 750 L 1650 X D 1900 X H 750

**NUMERO-I** L 1800 x D 2000 x H 750

**NUMERO-2** L 1400 × D 700 × H 750

L 1600 X D 700 X H 750 L 1500 X D 700 X H 750 L 1400 X D 700 X H 750