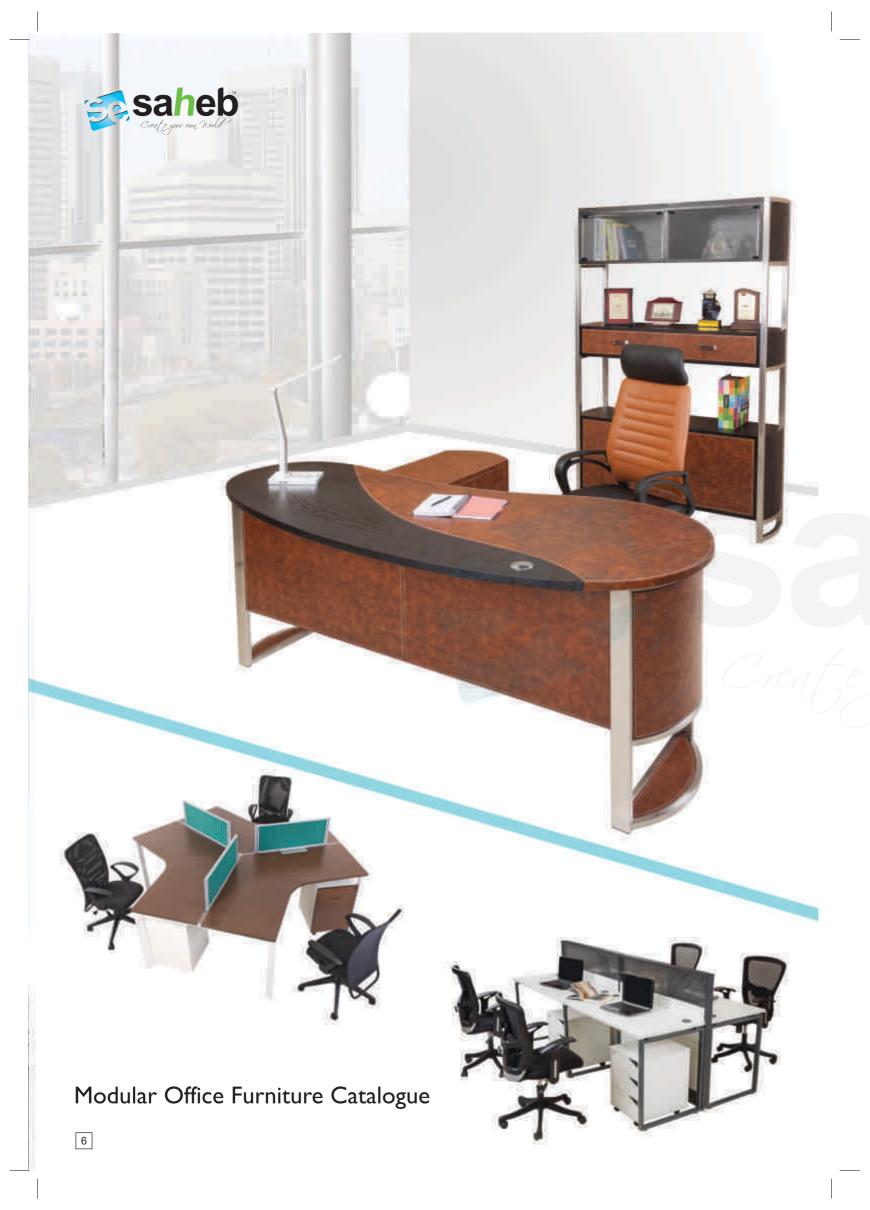

tners of SHURE/DIS CONFERENCING SOLUTIONS. We are highly expert company in the area of Commissioning, Providing, Integration, Installation & maintenance of Conferencing Solutions. We employ only the most knowledgeable and highly skilled individuals in our industry.

Being the head of operations at "Saheb Group", I would also like to take this opportunity to give you an invitation to the visit our new Showroom at Hyderpora where you can see the full display of our products. Also I also invite you to spend some time in a dedicated Study area well established for our customers in the complex itself. You can find best books & IT Information about Furniture & Conferencing.

Once again, welcome, and we're glad you came to our "neighborhood".

**Shaykh Mukhtar** CEO/Director Finance Saheb Group







- Technical SpecificationDesk based System with 25 mm Screen.
- Powder coated triangle frame leg.
- Raceway provision below the work top for data & electrical wiring.



# Optimaseries





### **OPTIMA-2**



W 3000 x D 3000 x H 1050

### **Technical Specification**

- Desk based System with 25 mm Screen.
- Powder coated triangle frame leg.
- Raceway provision below the work top for data & electrical wiring.



### **OPTIMA-3**



W 3025 x D 3025 x H 1050

### **Technical Specification**

- Desk based System with 25 mm Screen.
- Powder coated triangle frame leg.
- Raceway provision below the work top for data & electrical wiring.

## **OPTIMA-4**



W 1200 x D 1225 x H 1050

### **Technical Specification**

- Desk based System with 25 mm Screen.
- Powder coated triangle frame leg.
-