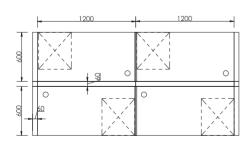

**DUAL-I** L 2400 x D 1260 x H 1200

1500 1500

**ZESTA-I** L 4835 x D 1200 x H 1600

**MAX-2** W 2580 x D 660 x H 1200

**MAX-4** W 2520 x D 1260 x H 1200

# Maxseries

**MAX-5** L 4000 x D 1260 x H 1200

**MAX-6** L 2000 x D 1260 x H 1200

**MAX-7** L 1560 x D 1560 x H 1200

L 2200 X D 1950 X H 750 L 2000 X D 1850 X H 750 L 1800 X D 1750 X H 750

L 2400 X D 2175 X H 750 L 2200 X D 2175 X H 750 L 2000 X D 2075 X H 750