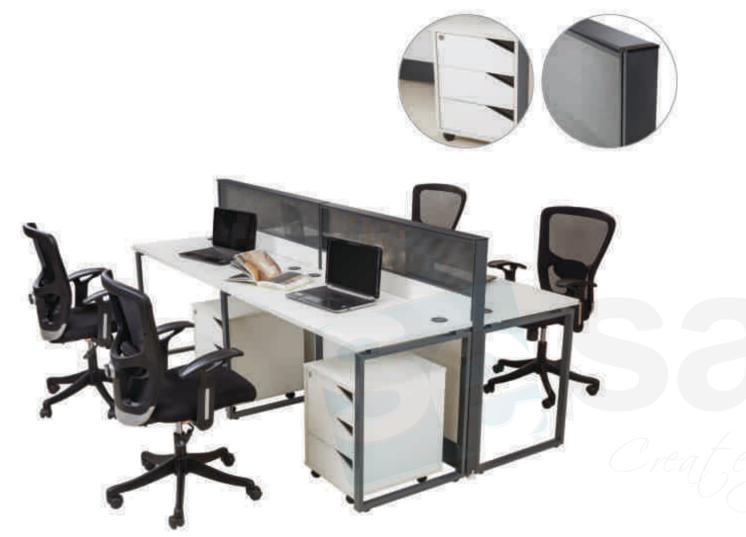

# Optimaseries

### **OPTIMA-2**

W 3000 x D 3000 x H 1050

### **Technical Specification**

- Desk based System with 25 mm Screen.
- Powder coated triangle frame leg.
- Raceway provision below the work top for data & electrical wiring.