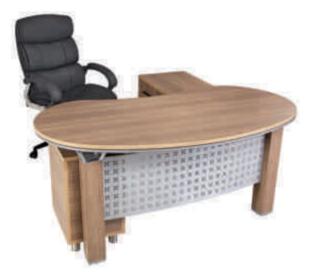

# Classicseries

L 2300 X D 1800 X H 750 L 2100 X D 1800 X H 750 L 1800 X D 1800 X H 750

L 1800 X D 1800 X H 750 L 1600 X D 1700 X H 750

**CLASSIC-3** L 1800 x D 1800 x H 750

**CLASSIC-4** L 2200 x D 2000 x H 750