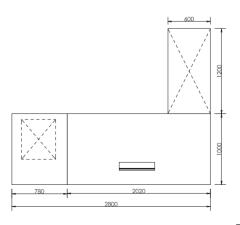

**DUAL-I** L 2400 x D 1260 x H 1200

1500 1500

**ZESTA-I** L 4835 x D 1200 x H 1600

**MAX-2** W 2580 x D 660 x H 1200

**MAX-4** W 2520 x D 1260 x H 1200

# Maxseries

**MAX-5** L 4000 x D 1260 x H 1200

**MAX-6** L 2000 x D 1260 x H 1200

**MAX-7** L 1560 x D 1560 x H 1200

L 2200 X D 1950 X H 750 L 2000 X D 1850 X H 750 L 1800 X D 1750 X H 750

L 2400 X D 2175 X H 750 L 2200 X D 2175 X H 750 L 2000 X D 2075 X H 750