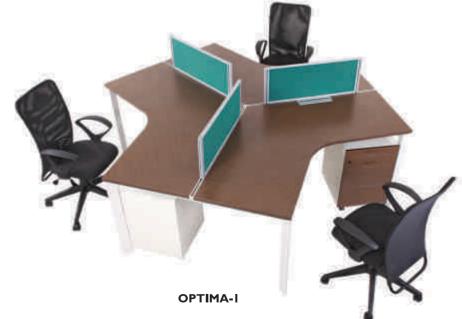

ions. We employ only the most knowledgeable and highly skilled individuals in our industry.

Being the head of operations at "Saheb Group", I would also like to take this opportunity to give you an invitation to the visit our new Showroom at Hyderpora where you can see the full display of our products. Also I also invite you to spend some time in a dedicated Study area well established for our customers in the complex itself. You can find best books & IT Information about Furniture & Conferencing.

Once again, welcome, and we're glad you came to our "neighborhood".

**Shaykh Mukhtar** CEO/Director Finance Saheb Group







- Technical SpecificationDesk based System with 25 mm Screen.
- Powder coated triangle frame leg.
- Raceway provision below the work top for data & electrical wiring.



# Optimaseries





### **OPTIMA-2**



W 3000 x D 3000 x H 1050

### **Technical Specification**

- Desk based System with 25 mm Screen.
- Powder coated triangle frame leg.
- Raceway provision below the work top for data & electrical wiring.



### **OPTIMA-3**



W 3025 x D 3025 x H 1050

### **Technical Specification**

- Desk based System with 25 mm Screen.
- Powder coated triangle frame leg.
- Raceway provision below the work top for data & electrical wiring.

## **OPTIMA-4**



W 1200 x D 1225 x H 1050

### **Technical Specification**

- Desk based System with 25 mm Screen.
- Powder coated triangle frame leg.
- Raceway provision below the work top for data & electrical wiring.



# Stratumseries



### STRATUM-I



W 3180 x D 3180 x H 1650

### **Technical Specification**

- 60mm p