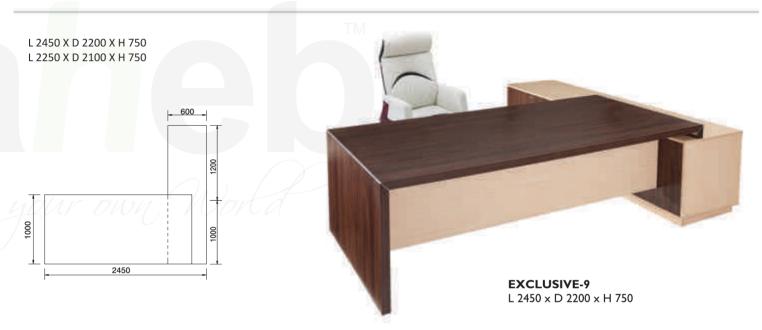

**EXCLUSIVE-3** L 2200 x D 2175 x H 750

L 2800 X D 2200 X H 750 L 2600 X D 2100 X H 750

**EXCLUSIVE-4** L 2800 x D 2200 x H 750

L 2250 X D 2180 X H 750 L 2000 X D 2100 X H 750 L 1800 X D 2000 X H 750

**EXCLUSIVE-5** L 2250 x D 2180 x H 750