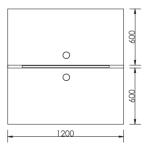

Conferencing.

Once again, welcome, and we're glad you came to our "neighborhood".

**Shaykh Mukhtar** CEO/Director Finance Saheb Group







- Technical SpecificationDesk based System with 25 mm Screen.
- Powder coated triangle frame leg.
- Raceway provision below the work top for data & electrical wiring.



# Optimaseries





### **OPTIMA-2**



W 3000 x D 3000 x H 1050

### **Technical Specification**

- Desk based System with 25 mm Screen.
- Powder coated triangle frame leg.
- Raceway provision below the work top for data & electrical wiring.



### **OPTIMA-3**



W 3025 x D 3025 x H 1050

### **Technical Specification**

- Desk based System with 25 mm Screen.
- Powder coated triangle frame leg.
- Raceway provision below the work top for data & electrical wiring.

## **OPTIMA-4**



W 1200 x D 1225 x H 1050

### **Technical Specification**

- Desk based System with 25 mm Screen.
- Powder coated triangle frame leg.
- Raceway provision below the work top for data & electrical wiring.



# Stratumseries



### STRATUM-I



W 3180 x D 3180 x H 1650

### **Technical Specification**

- 60mm panel based partition systems.
- Flat top and end covers.
- End covers with plastic sliding strips.
- Aluminum extruded sections.
- 100mm height of raceway for data & electrical wiring.



### STRATUM-2



W 3660 x D 3660 x H 1200

### **Technical Specification**

- 60mm panel based partition systems.
- Flat top and end covers.
- End covers with plastic sliding strips.
- Aluminum extruded sections.
- 100mm height of raceway for data & electrical wiring.



### STRATUM-3



Technical Sp