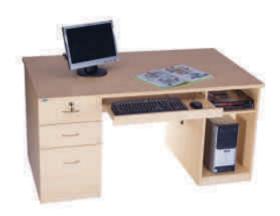

# Computer Table

**COMPUTER DESK-I** L 1500 x D 750 x H 750

**COMPUTER DESK-2** L 1200 x D 600 x H 750