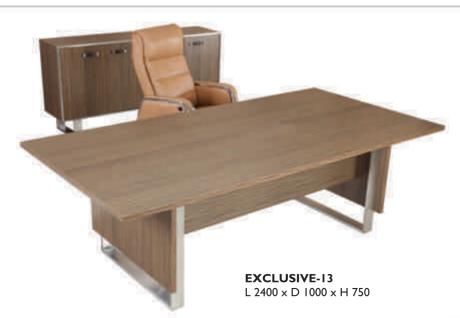

L 2300 x D 1950 x H 750 L 2100 x D 1850 x H 750

L 2000 x D 1850 x H 750 L 1800 x D 1750 x H 750

L 2400 x D 1000 x H 750 L 2000 x D 900 x H 750