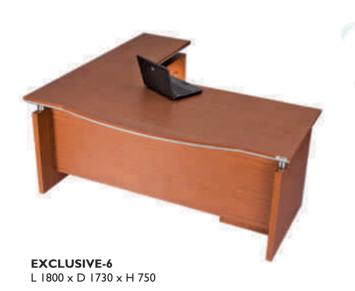

L 1800 X D 1730 X H 750 L 1650 X D 1650 X H 750

L 2100 X D 1800 X H 750 L 1950 X D 1700 X H 750 L 1800 X D 1650 X H 750

**EXCLUSIVE-7** L 2100 x D 1800 x H 750

L 2400 X D 2300 X H 750 L 2100 X D 2200 X H 750