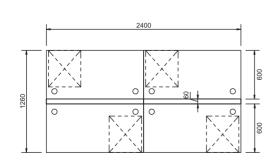

**DUAL-I** L 2400 x D 1260 x H 1200

1500 1500

**ZESTA-I** L 4835 x D 1200 x H 1600

**MAX-2** W 2580 x D 660 x H 1200

**MAX-4** W 2520 x D 1260 x H 1200