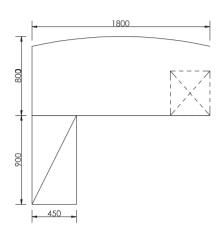

2000 X H 750





**EXCLUSIVE-5** L 2250 x D 2180 x H 750



L 1800 X D 1730 X H 750 L 1650 X D 1650 X H 750



L 2100 X D 1800 X H 750 L 1950 X D 1700 X H 750 L 1800 X D 1650 X H 750





**EXCLUSIVE-7** L 2100 x D 1800 x H 750





L 2400 X D 2300 X H 750 L 2100 X D 2200 X H 750







L 2300 x D 1950 x H 750 L 2100 x D 1850 x H 750





L 2000 x D 1850 x H 750 L 1800 x D 1750 x H 750









L 2400 x D 1000 x H 750 L 2000 x D 900 x H 750





# Classicseries





L 2300 X D 1800 X H 750 L 2100 X D 1800 X H 750 L 1800 X D 1800 X H 750



L 1800 X D 1800 X H 750 L 1600 X D 1700 X H 750





**CLASSIC-3** L 1800 x D 1800 x H 750



**CLASSIC-4** L 2200 x D 2000 x H 750

L 2200 X D 2000 X H 750 L 2000 X D 1900 X H 750



# Classicseries



L 1800 X D 1700 X H 750 L 1600 X D 1600 X H 750





**CLASSIC-5** L 1800 x D 1700 x H 750



L 1600 X D 1700 X H 750 L 1800 X D 1800 X H 750 L 2000 X D 1900 X H 750



**CLASSIC-6** L 1600 x D 1700 x H 750

L 1950 X D 2000 X H 750 L 1800 X D 2000 X H 750 L 1650 X D 1900 X H 750





**CLASSIC-8** L 1800 × D 2000 × H 750

# Classicseries





L 1950 X D 1800 X H 750 L 1800 X D 1700 X H 750 L 1600 X D 1600 X H 750



# $Numero {\it series}$

L 1950 X D 2000 X H 750 L 1800 X D 2000 X H 750 L 1650 X D 1900 X H 750





**NUMERO-I** L 1800 x D 2000 x H 750



**NUMERO-2** L 1400 × D 700 × H 750

L 1600 X D 700 X H 750 L 1500 X D 700 X H 750 L 1400 X D 700 X H 750





L 1350 X D 600 X H 750 L 1200 X D 600 X H 750









**NUMERO-4** L 2400 × D 2400 × H 750





**NUMERO-5** L 2850 x D 2100 x H 750L 1500 X D 750 X H 750

# Numeroseries