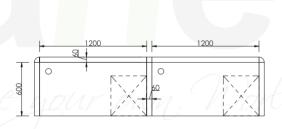

**DUAL-I** L 2400 x D 1260 x H 1200

1500 1500

**ZESTA-I** L 4835 x D 1200 x H 1600

**MAX-2** W 2580 x D 660 x H 1200

**MAX-4** W 2520 x D 1260 x H 1200

# Maxseries

**MAX-5** L 4000 x D 1260 x H 1200

**MAX-6** L 2000 x D 1260 x H 1200

**MAX-7** L 1560 x D 1560 x H 1200

L 2200 X D 1950 X H 750 L 2000 X D 1850 X H 750 L 1800 X D 1750 X H 750

L 2400 X D 2175 X H 750 L 2200 X D 2175 X H 750 L 2000 X D 2075 X H 750