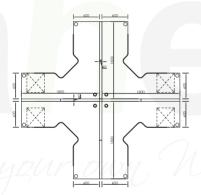

**DUAL-I** L 2400 x D 1260 x H 1200

1500 1500

**ZESTA-I** L 4835 x D 1200 x H 1600

**MAX-2** W 2580 x D 660 x H 1200

**MAX-4** W 2520 x D 1260 x H 1200