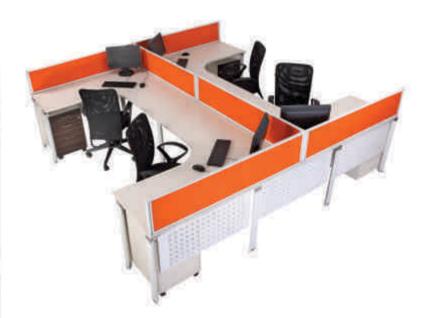

the most knowledgeable and highly skilled individuals in our industry.

Being the head of operations at "Saheb Group", I would also like to take this opportunity to give you an invitation to the visit our new Showroom at Hyderpora where you can see the full display of our products. Also I also invite you to spend some time in a dedicated Study area well established for our customers in the complex itself. You can find best books & IT Information about Furniture & Conferencing.

Once again, welcome, and we're glad you came to our "neighborhood".

**Shaykh Mukhtar** CEO/Director Finance Saheb Group







- Technical SpecificationDesk based System with 25 mm Screen.
- Powder coated triangle frame leg.
- Raceway provision below the work top for data & electrical wiring.



# Optimaseries





### **OPTIMA-2**



W 3000 x D 3000 x H 1050

### **Technical Specification**

- Desk based System with 25 mm Screen.
- Powder coated triangle frame leg.
- Raceway provision below the work top for data & electrical wiring.



### **OPTIMA-3**



W 3025 x D 3025 x H 1050

### **Technical Specification**

- Desk based System with 25 mm Screen.
- Powder coated triangle frame leg.
- Raceway provision below the work top for data & electrical wiring.

## **OPTIMA-4**



W 1200 x D 1225 x H 1050

### **Technical Specification**

- Desk based System with 25 mm Screen.
- Powder coated triangle frame leg.
- Raceway provision below the work top for data & electrical wiring.



# Stratumseries



### STRATUM-I



W 3180 x D 3180 x H 1650

### **Technical Specification**

- 60mm panel based partition