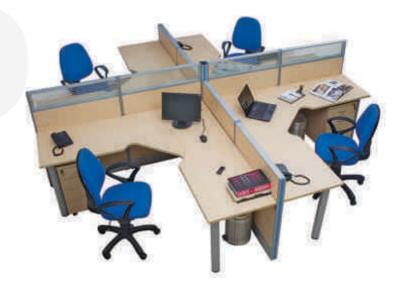

# Stratumseries

### STRATUM-I

W 3180 x D 3180 x H 1650

### **Technical Specification**

- 60mm panel based partition systems.
- Flat top and end covers.
- End covers with plastic sliding strips.
- Aluminum extruded sections.
- 100mm height of raceway for data & electrical wiring.