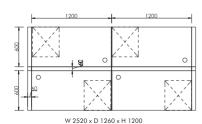

**DUAL-I** L 2400 x D 1260 x H 1200

1500 1500

**ZESTA-I** L 4835 x D 1200 x H 1600

**MAX-2** W 2580 x D 660 x H 1200

**MAX-4** W 2520 x D 1260 x H 1200