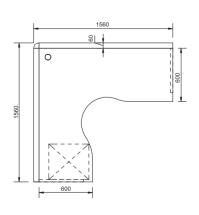

# Maxseries

**MAX-5** L 4000 x D 1260 x H 1200

**MAX-6** L 2000 x D 1260 x H 1200

**MAX-7** L 1560 x D 1560 x H 1200

L 2200 X D 1950 X H 750 L 2000 X D 1850 X H 750 L 1800 X D 1750 X H 750

L 2400 X D 2175 X H 750 L 2200 X D 2175 X H 750 L 2000 X D 2075 X H 750