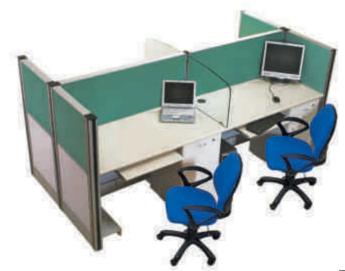

# Optimaseries

### **OPTIMA-2**

W 3000 x D 3000 x H 1050

### **Technical Specification**

- Desk based System with 25 mm Screen.
- Powder coated triangle frame leg.
- Raceway provision below the work top for data & electrical wiring.