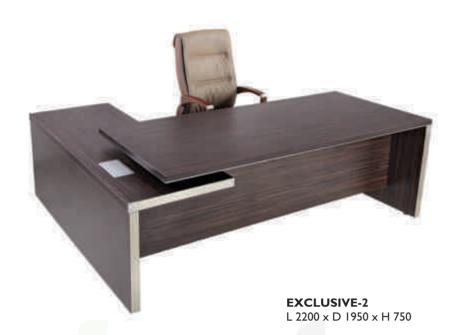

# Maxseries

**MAX-5** L 4000 x D 1260 x H 1200

**MAX-6** L 2000 x D 1260 x H 1200

**MAX-7** L 1560 x D 1560 x H 1200

L 2200 X D 1950 X H 750 L 2000 X D 1850 X H 750 L 1800 X D 1750 X H 750

L 2400 X D 2175 X H 750 L 2200 X D 2175 X H 750 L 2000 X D 2075 X H 750