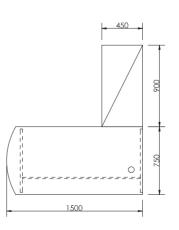

# Numeroseries

L 1950 X D 1750 X H 750 L 1800 X D 1650 X H 750 L 1650 X D 1650 X H 750

L 1500 X D 750 X H 750 L 1350 X D 600 X H 750 L 1200 X D 600 X H 750

**NUMERO-8** L 1500 x D 1650 x H 750