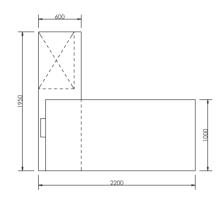

# Maxseries

**MAX-5** L 4000 x D 1260 x H 1200

**MAX-6** L 2000 x D 1260 x H 1200

**MAX-7** L 1560 x D 1560 x H 1200

L 2200 X D 1950 X H 750 L 2000 X D 1850 X H 750 L 1800 X D 1750 X H 750

L 2400 X D 2175 X H 750 L 2200 X D 2175 X H 750 L 2000 X D 2075 X H 750