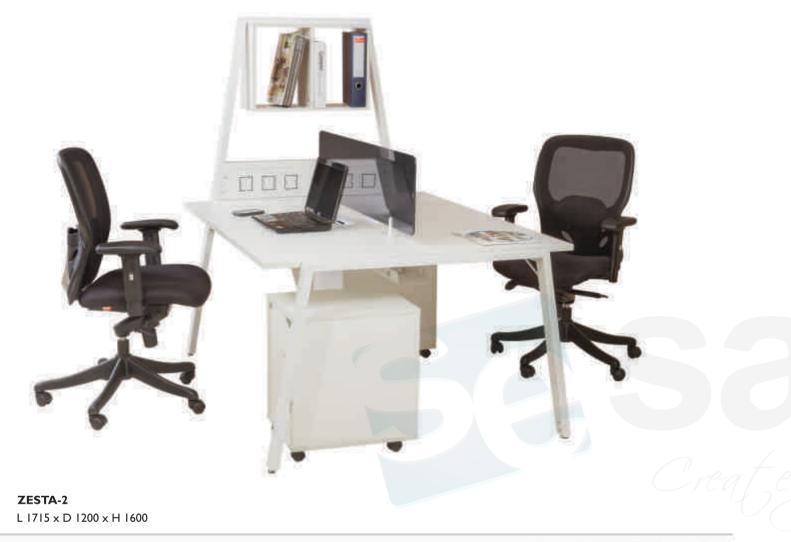

**DUAL-I** L 2400 x D 1260 x H 1200

1500 1500

**ZESTA-I** L 4835 x D 1200 x H 1600

**MAX-2** W 2580 x D 660 x H 1200

**MAX-4** W 2520 x D 1260 x H 1200