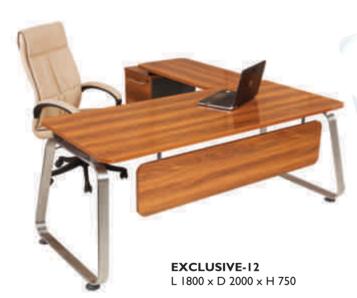

L 1800 X D 1730 X H 750 L 1650 X D 1650 X H 750

L 2100 X D 1800 X H 750 L 1950 X D 1700 X H 750 L 1800 X D 1650 X H 750

**EXCLUSIVE-7** L 2100 x D 1800 x H 750

L 2400 X D 2300 X H 750 L 2100 X D 2200 X H 750