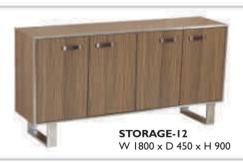

# Storageseries

STORAGE-I W 1800 x D 400 x H 2000

STORAGE-2 W 1200 x D 400 x H 1850

STORAGE-3 W 1600 x D 550 x H 2000

STORAGE-4 W 900 x D 450 x H 2000

STORAGE-5 W 900 x D 450 x H 750

STORAGE-6 W 900 x D 450 x H 750

STORAGE-7 W 900 x D 400 x H 900

**STORAGE-8** W 1800 x D 450 x H 750

STORAGE-9 W I500 x D 450 x H 750

STORAGE-11 W 900 x D 450 x H 1200

STORAGE-10 W 900 x D 450 x H 2100