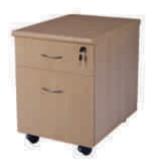

# Pedestalseries

**PEDESTAL-2** W 400 x D 560 x H 540

**PEDESTAL-2** W 440 x D 580 x H 600

**PEDESTAL-3** W 400 x D 450 x H 680

**PEDESTAL-I** W 400 x D 450 x H 680

**PEDESTAL-5** W 400 x D 600 x H 605

**PEDESTAL-6** W 400 x D 450 x H 680