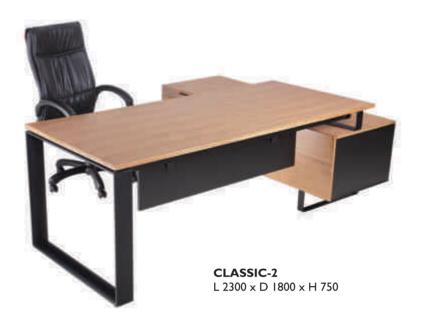

# Classicseries

L 2300 X D 1800 X H 750 L 2100 X D 1800 X H 750 L 1800 X D 1800 X H 750

L 1800 X D 1800 X H 750 L 1600 X D 1700 X H 750

**CLASSIC-3** L 1800 x D 1800 x H 750

**CLASSIC-4** L 2200 x D 2000 x H 750