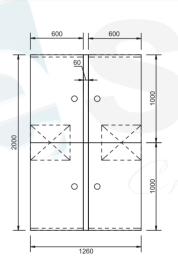

**DUAL-I** L 2400 x D 1260 x H 1200

1500 1500

**ZESTA-I** L 4835 x D 1200 x H 1600

**MAX-2** W 2580 x D 660 x H 1200

**MAX-4** W 2520 x D 1260 x H 1200