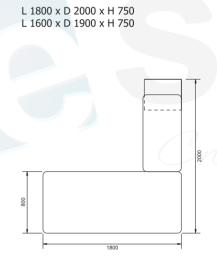

L 1800 X D 1730 X H 750 L 1650 X D 1650 X H 750

L 2100 X D 1800 X H 750 L 1950 X D 1700 X H 750 L 1800 X D 1650 X H 750

**EXCLUSIVE-7** L 2100 x D 1800 x H 750

L 2400 X D 2300 X H 750 L 2100 X D 2200 X H 750