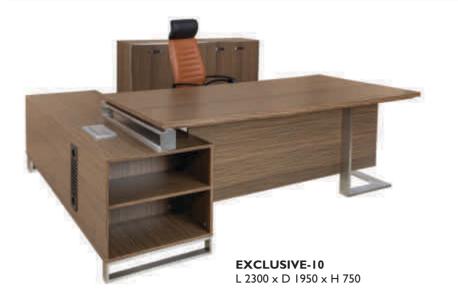

L 2300 x D 1950 x H 750 L 2100 x D 1850 x H 750

L 2000 x D 1850 x H 750 L 1800 x D 1750 x H 750

L 2400 x D 1000 x H 750 L 2000 x D 900 x H 750