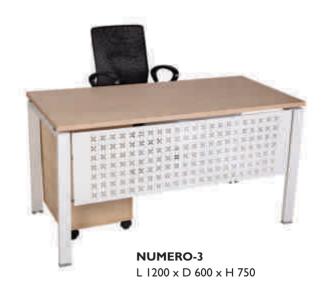

L 1350 X D 600 X H 750 L 1200 X D 600 X H 750

**NUMERO-4** L 2400 × D 2400 × H 750

**NUMERO-5** L 2850 x D 2100 x H 750L 1500 X D 750 X H 750