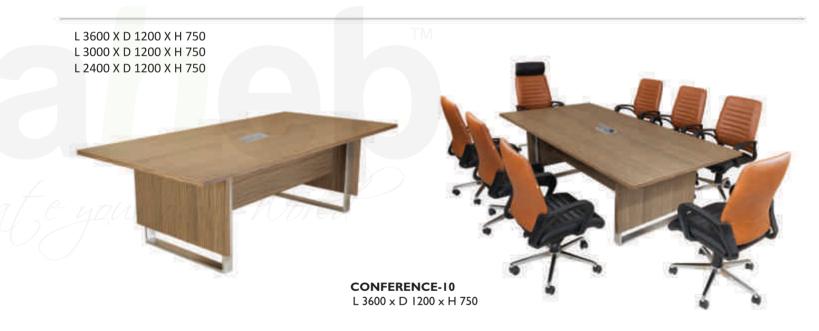

# Conferenceseries

L 3600 X D 1200 X H 750 L 3000 X D 1200 X H 750 L 2400 X D 1200 X H 750 L 3600 X D 1200 X H 750 L 3000 X D 1200 X H 750 L 2400 X D 1200 X H 750

**CONFERENCE-I** L 2400 x D 1200 x H 750

**CONFERENCE-2** L 2400 x D 1200 x H 750

**CONFERENCE-4** L 6000 x D 3000 x H 750

**CONFERENCE-5** L 3600 x D 1200 x H 750

L 2700 X D 900 X H 750 L 2100 X D 900 X H 750 L 1800 X D 800 X H 750 L 2100 X D 1200 X H 750 L 1800 X D 900 X H 750