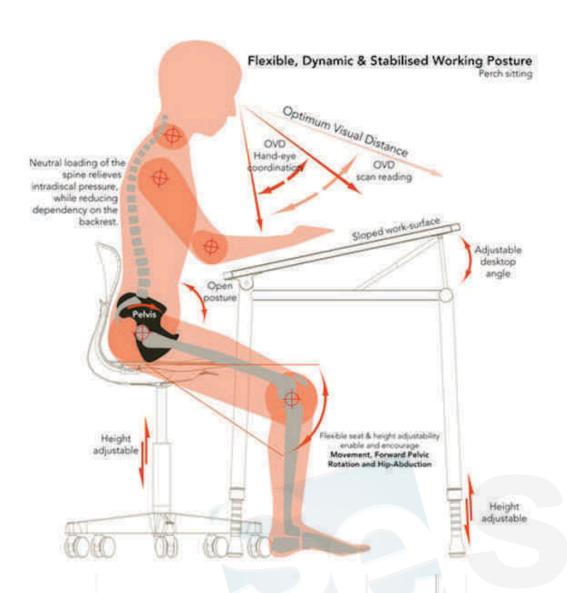

### **DESIGN**

Our in-house Design Department enables us to interactively work with each of our clients by using the latest CAD 2D and Revit 3D technology.

There aren't many furniture and IT companies together that can say the same, and this enables us to generate accurate and effective space planning, together with graphic renderings of creative designs and IT solutions to produce the ideal working environment that will enhance productivity and keep you connected and up-to-date with outer world technology.

### **PROJECTS**

The interior design and IT services and development or refurbishment of your facility is a process that entails a synthesis between the aesthetics as well as the functionality of the space. We are focused on creating innovative, inspiring office interiors using the latest software technology to create work environments that facilitate optimal performance.