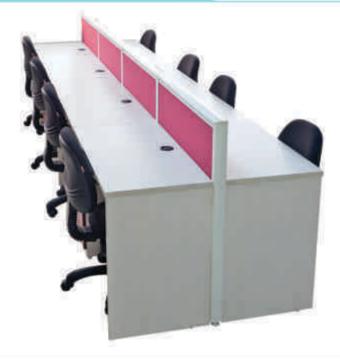

extruded sections.
- 100mm height of raceway for data & electrical wiring.



### STRATUM-2



W 3660 x D 3660 x H 1200

### **Technical Specification**

- 60mm panel based partition systems.
- Flat top and end covers.
- End covers with plastic sliding strips.
- Aluminum extruded sections.
- 100mm height of raceway for data & electrical wiring.



### STRATUM-3



Technical Specification

- 60mm panel based partition systems.
- Flat top and end covers.
- End covers with plastic sliding strips.
- Aluminum extruded sections.
- 100mm height of raceway for data & electrical wiring.







**DUAL-I** L 2400 x D 1260 x H 1200









1500 1500

**ZESTA-I** L 4835 x D 1200 x H 1600























**MAX-2** W 2580 x D 660 x H 1200





**MAX-4** W 2520 x D 1260 x H 1200



# Maxseries







**MAX-5** L 4000 x D 1260 x H 1200





**MAX-6** L 2000 x D 1260 x H 1200





**MAX-7** L 1560 x D 1560 x H 1200





L 2200 X D 1950 X H 750 L 2000 X D 1850 X H 750 L 1800 X D 1750 X H 750



L 2400 X D 2175 X H 750 L 2200 X D 2175 X H 750 L 2000 X D 2075 X H 750





**EXCLUSIVE-3** L 2200 x D 2175 x H 750



L 2800 X D 2200 X H 750 L 2600 X D 2100 X H 750



**EXCLUSIVE-4** L 2800 x D 2200 x H 750



L 2250 X D 2180 X H 750 L 2000 X D 2100 X H 750 L 1800 X D 2000 X H 750





**EXCLUSIVE-5** L 2250 x D 2180 x H 750



L 1800 X D 1730 X H 750 L 1650 X D 1650 X H 750



L 2100 X D 1800 X H 750 L 1950 X D 1700 X H 750 L 1800 X D 1650 X H 750





**EXCLUSIVE-7** L 2100 x D 1800 x H 750





L 2400 X D 2300 X H 750 L 2100 X D 2200 X H 750







L 2300 x D 1950 x H 750 L 2100 x D 1850