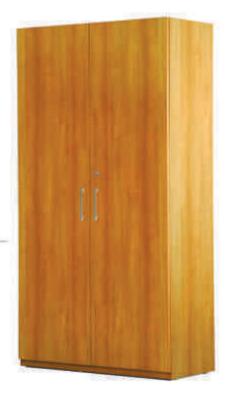

# Storageseries

STORAGE-I W 1800 x D 400 x H 2000

STORAGE-2 W 1200 x D 400 x H 1850

STORAGE-3 W 1600 x D 550 x H 2000

STORAGE-4 W 900 x D 450 x H 2000

STORAGE-5 W 900 x D 450 x H 750

STORAGE-6 W 900 x D 450 x H 750