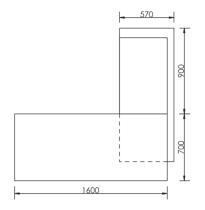

# Classicseries

L 2300 X D 1800 X H 750 L 2100 X D 1800 X H 750 L 1800 X D 1800 X H 750

L 1800 X D 1800 X H 750 L 1600 X D 1700 X H 750

**CLASSIC-3** L 1800 x D 1800 x H 750

**CLASSIC-4** L 2200 x D 2000 x H 750