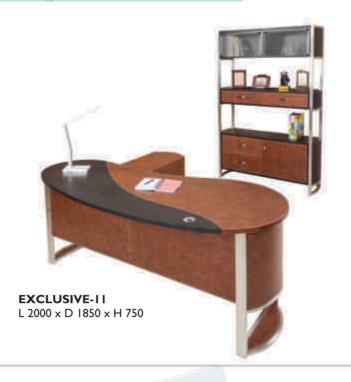

**EXCLUSIVE-3** L 2200 x D 2175 x H 750

L 2800 X D 2200 X H 750 L 2600 X D 2100 X H 750

**EXCLUSIVE-4** L 2800 x D 2200 x H 750

L 2250 X D 2180 X H 750 L 2000 X D 2100 X H 750 L 1800 X D 2000 X H 750

**EXCLUSIVE-5** L 2250 x D 2180 x H 750