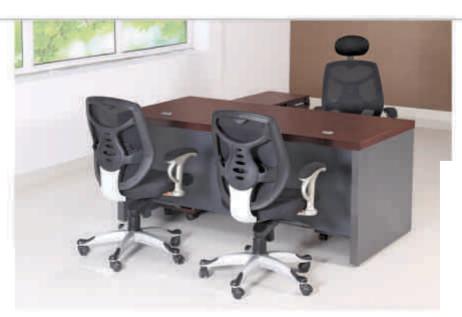

# Classicseries

L 2300 X D 1800 X H 750 L 2100 X D 1800 X H 750 L 1800 X D 1800 X H 750

L 1800 X D 1800 X H 750 L 1600 X D 1700 X H 750

**CLASSIC-3** L 1800 x D 1800 x H 750

**CLASSIC-4** L 2200 x D 2000 x H 750