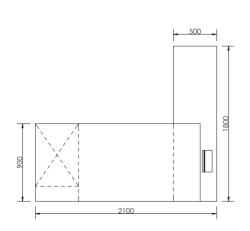

# Maxseries

**MAX-5** L 4000 x D 1260 x H 1200

**MAX-6** L 2000 x D 1260 x H 1200

**MAX-7** L 1560 x D 1560 x H 1200

L 2200 X D 1950 X H 750 L 2000 X D 1850 X H 750 L 1800 X D 1750 X H 750

L 2400 X D 2175 X H 750 L 2200 X D 2175 X H 750 L 2000 X D 2075 X H 750