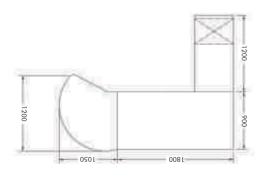

# Numeroseries

L 1950 X D 1750 X H 750 L 1800 X D 1650 X H 750 L 1650 X D 1650 X H 750

L 1500 X D 750 X H 750 L 1350 X D 600 X H 750 L 1200 X D 600 X H 750

**NUMERO-8** L 1500 x D 1650 x H 750