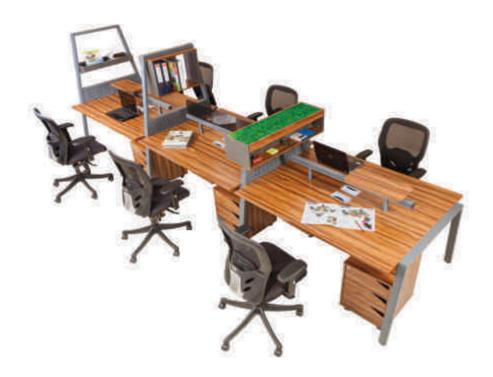

Once again, welcome, and we're glad you came to our "neighborhood".

**Shaykh Mukhtar** CEO/Director Finance Saheb Group

- Technical SpecificationDesk based System with 25 mm Screen.
- Powder coated triangle frame leg.
- Raceway provision below the work top for data & electrical wiring.

# Optimaseries

### **OPTIMA-2**

W 3000 x D 3000 x H 1050

### **Technical Specification**

- Desk based System with 25 mm Screen.
- Powder coated triangle frame leg.
- Raceway provision below the work top for data & electrical wiring.