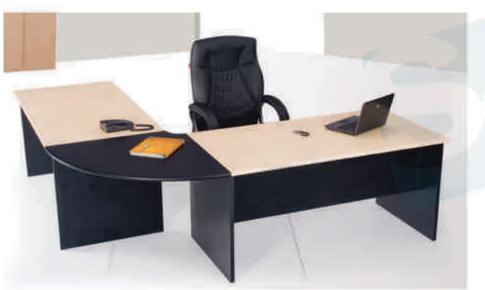

# $Numero {\it series}$

L 1950 X D 2000 X H 750 L 1800 X D 2000 X H 750 L 1650 X D 1900 X H 750

**NUMERO-I** L 1800 x D 2000 x H 750

**NUMERO-2** L 1400 × D 700 × H 750

L 1600 X D 700 X H 750 L 1500 X D 700 X H 750 L 1400 X D 700 X H 750

L 1350 X D 600 X H 750 L 1200 X D 600 X H 750

**NUMERO-4** L 2400 × D 2400 × H 750

**NUMERO-5** L 2850 x D 2100 x H 750L 1500 X D 750 X H 750