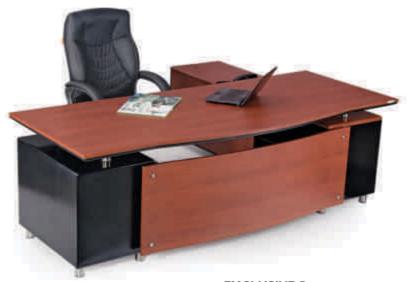

**EXCLUSIVE-3** L 2200 x D 2175 x H 750

L 2800 X D 2200 X H 750 L 2600 X D 2100 X H 750

**EXCLUSIVE-4** L 2800 x D 2200 x H 750

L 2250 X D 2180 X H 750 L 2000 X D 2100 X H 750 L 1800 X D 2000 X H 750

**EXCLUSIVE-5** L 2250 x D 2180 x H 750