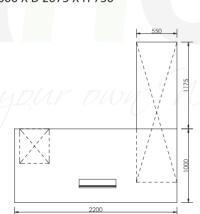

# Maxseries

**MAX-5** L 4000 x D 1260 x H 1200

**MAX-6** L 2000 x D 1260 x H 1200

**MAX-7** L 1560 x D 1560 x H 1200

L 2200 X D 1950 X H 750 L 2000 X D 1850 X H 750 L 1800 X D 1750 X H 750

L 2400 X D 2175 X H 750 L 2200 X D 2175 X H 750 L 2000 X D 2075 X H 750