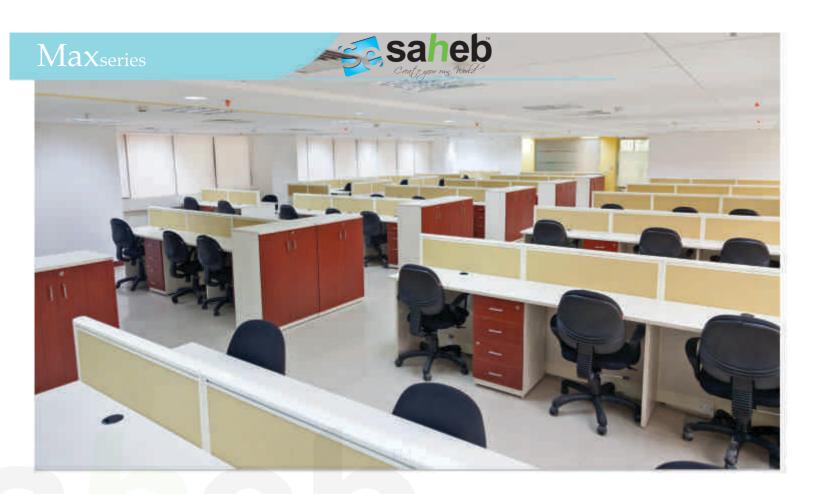

# Maxseries

**MAX-5** L 4000 x D 1260 x H 1200

**MAX-6** L 2000 x D 1260 x H 1200

**MAX-7** L 1560 x D 1560 x H 1200

L 2200 X D 1950 X H 750 L 2000 X D 1850 X H 750 L 1800 X D 1750 X H 750

L 2400 X D 2175 X H 750 L 2200 X D 2175 X H 750 L 2000 X D 2075 X H 750