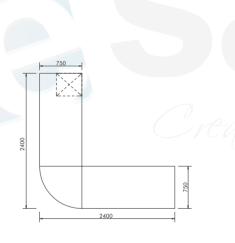

# $Numero {\it series}$

L 1950 X D 2000 X H 750 L 1800 X D 2000 X H 750 L 1650 X D 1900 X H 750

**NUMERO-I** L 1800 x D 2000 x H 750

**NUMERO-2** L 1400 × D 700 × H 750

L 1600 X D 700 X H 750 L 1500 X D 700 X H 750 L 1400 X D 700 X H 750

L 1350 X D 600 X H 750 L 1200 X D 600 X H 750

**NUMERO-4** L 2400 × D 2400 × H 750

**NUMERO-5** L 2850 x D 2100 x H 750L 1500 X D 750 X H 750