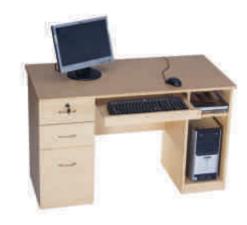

# Computer Table

**COMPUTER DESK-I** L 1500 x D 750 x H 750

**COMPUTER DESK-2** L 1200 x D 600 x H 750