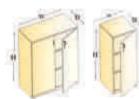

# Pedestalseries

**PEDESTAL-2** W 400 x D 560 x H 540

**PEDESTAL-2** W 440 x D 580 x H 600

**PEDESTAL-3** W 400 x D 450 x H 680

**PEDESTAL-I** W 400 x D 450 x H 680

**PEDESTAL-5** W 400 x D 600 x H 605

**PEDESTAL-6** W 400 x D 450 x H 680