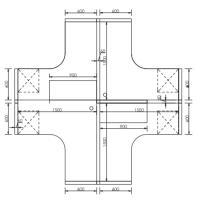

**DUAL-I** L 2400 x D 1260 x H 1200

1500 1500

**ZESTA-I** L 4835 x D 1200 x H 1600

**MAX-2** W 2580 x D 660 x H 1200

**MAX-4** W 2520 x D 1260 x H 1200