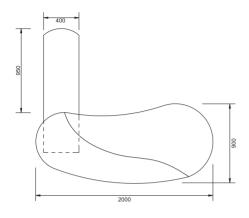

L 2300 x D 1950 x H 750 L 2100 x D 1850 x H 750

L 2000 x D 1850 x H 750 L 1800 x D 1750 x H 750

L 2400 x D 1000 x H 750 L 2000 x D 900 x H 750