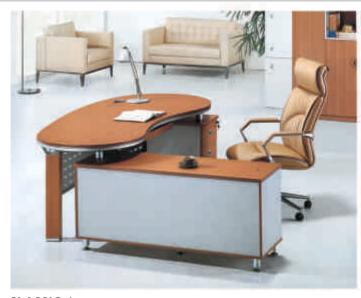

# Classicseries

L 2300 X D 1800 X H 750 L 2100 X D 1800 X H 750 L 1800 X D 1800 X H 750

L 1800 X D 1800 X H 750 L 1600 X D 1700 X H 750

**CLASSIC-3** L 1800 x D 1800 x H 750

**CLASSIC-4** L 2200 x D 2000 x H 750