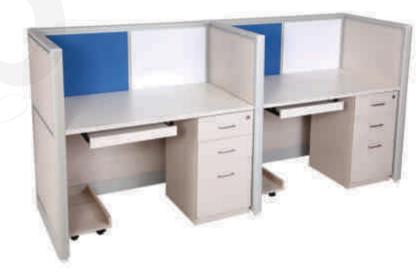

**DUAL-I** L 2400 x D 1260 x H 1200

1500 1500

**ZESTA-I** L 4835 x D 1200 x H 1600

**MAX-2** W 2580 x D 660 x H 1200

**MAX-4** W 2520 x D 1260 x H 1200

# Maxseries

**MAX-5** L 4000 x D 1260 x H 1200

**MAX-6** L 2000 x D 1260 x H 1200

**MAX-7** L 1560 x D 1560 x H 1200

L 2200 X D 1950 X H 750 L 2000 X D 1850 X H 750 L 1800 X D 1750 X H 750

L 2400 X D 2175 X H 750 L 2200 X D 2175 X H 750 L 2000 X D 2075 X H 750