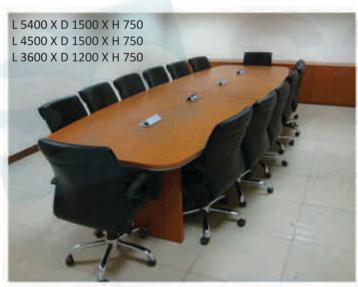

# Conferenceseries

L 3600 X D 1200 X H 750 L 3000 X D 1200 X H 750 L 2400 X D 1200 X H 750 L 3600 X D 1200 X H 750 L 3000 X D 1200 X H 750 L 2400 X D 1200 X H 750

**CONFERENCE-I** L 2400 x D 1200 x H 750

**CONFERENCE-2** L 2400 x D 1200 x H 750

**CONFERENCE-4** L 6000 x D 3000 x H 750

**CONFERENCE-5** L 3600 x D 1200 x H 750

L 2700 X D 900 X H 750 L 2100 X D 900 X H 750 L 1800 X D 800 X H 750 L 2100 X D 1200 X H 750 L 1800 X D 900 X H 750