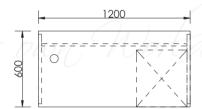

L 1350 X D 600 X H 750 L 1200 X D 600 X H 750

**NUMERO-4** L 2400 × D 2400 × H 750

**NUMERO-5** L 2850 x D 2100 x H 750L 1500 X D 750 X H 750