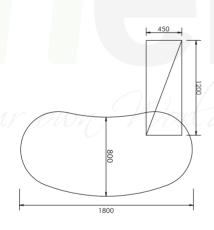

# Classicseries

L 2300 X D 1800 X H 750 L 2100 X D 1800 X H 750 L 1800 X D 1800 X H 750

L 1800 X D 1800 X H 750 L 1600 X D 1700 X H 750

**CLASSIC-3** L 1800 x D 1800 x H 750

**CLASSIC-4** L 2200 x D 2000 x H 750