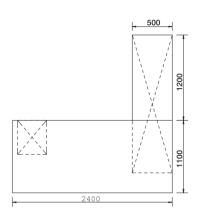

**EXCLUSIVE-3** L 2200 x D 2175 x H 750

L 2800 X D 2200 X H 750 L 2600 X D 2100 X H 750

**EXCLUSIVE-4** L 2800 x D 2200 x H 750

L 2250 X D 2180 X H 750 L 2000 X D 2100 X H 750 L 1800 X D 2000 X H 750

**EXCLUSIVE-5** L 2250 x D 2180 x H 750