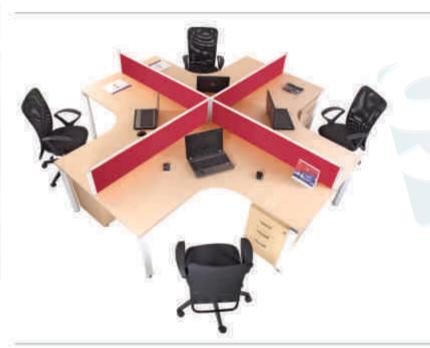

rpora where you can see the full display of our products. Also I also invite you to spend some time in a dedicated Study area well established for our customers in the complex itself. You can find best books & IT Information about Furniture & Conferencing.

Once again, welcome, and we're glad you came to our "neighborhood".

**Shaykh Mukhtar** CEO/Director Finance Saheb Group







- Technical SpecificationDesk based System with 25 mm Screen.
- Powder coated triangle frame leg.
- Raceway provision below the work top for data & electrical wiring.



# Optimaseries





### **OPTIMA-2**



W 3000 x D 3000 x H 1050

### **Technical Specification**

- Desk based System with 25 mm Screen.
- Powder coated triangle frame leg.
- Raceway provision below the work top for data & electrical wiring.



### **OPTIMA-3**



W 3025 x D 3025 x H 1050

### **Technical Specification**

- Desk based System with 25 mm Screen.
- Powder coated triangle frame leg.
- Raceway provision below the work top for data & electrical wiring.

## **OPTIMA-4**



W 1200 x D 1225 x H 1050

### **Technical Specification**

- Desk based System with 25 mm Screen.
- Powder coated triangle frame leg.
- Raceway provision below the work top for data & electrical wiring.



# Stratumseries



### STRATUM-I



W 3180 x D 3180 x H 1650

### **Technical Specification**

- 60mm panel based partition systems.
- Flat top and end covers.
- End covers with plastic sliding strips.
- Aluminum extruded sections.
- 100mm height of raceway for data & electrical wiring.



### STRATUM-2



W 3660 x D 3660 x H 1200

### **Technical