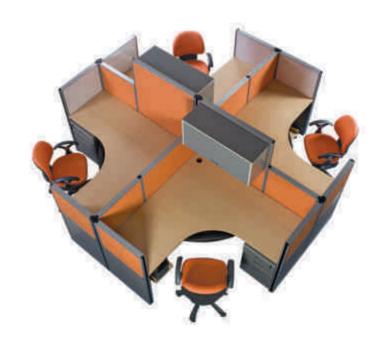

### **Technical Specification**

- 60mm panel based partition systems.
- Flat top and end covers.
- End covers with plastic sliding strips.
- Aluminum extruded sections.
- 100mm height of raceway for data & electrical wiring.