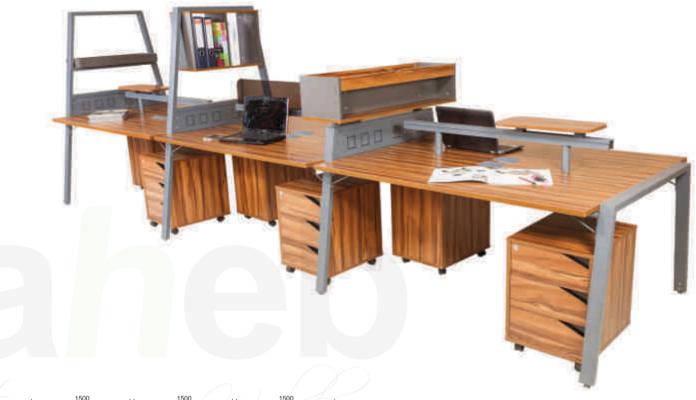

**DUAL-I** L 2400 x D 1260 x H 1200

1500 1500

**ZESTA-I** L 4835 x D 1200 x H 1600

**MAX-2** W 2580 x D 660 x H 1200

**MAX-4** W 2520 x D 1260 x H 1200

# Maxseries

**MAX-5** L 4000 x D 1260 x H 1200

**MAX-6** L 2000 x D 1260 x H 1200

**MAX-7** L 1560 x D 1560 x H 1200

L 2200 X D 1950 X H 750 L 2000 X D 1850 X H 750 L 1800 X D 1750 X H 750

L 2400 X D 2175 X H 750 L 2200 X D 2175 X H 750 L 2000 X D 2075 X H 750