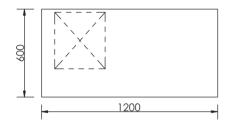

L 1350 X D 600 X H 750 L 1200 X D 600 X H 750

**NUMERO-4** L 2400 × D 2400 × H 750

**NUMERO-5** L 2850 x D 2100 x H 750L 1500 X D 750 X H 750