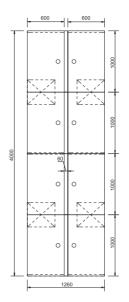

**DUAL-I** L 2400 x D 1260 x H 1200

1500 1500

**ZESTA-I** L 4835 x D 1200 x H 1600

**MAX-2** W 2580 x D 660 x H 1200

**MAX-4** W 2520 x D 1260 x H 1200