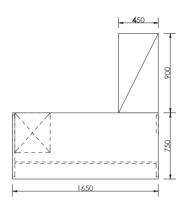

# Numeroseries

L 1950 X D 1750 X H 750 L 1800 X D 1650 X H 750 L 1650 X D 1650 X H 750

L 1500 X D 750 X H 750 L 1350 X D 600 X H 750 L 1200 X D 600 X H 750

**NUMERO-8** L 1500 x D 1650 x H 750