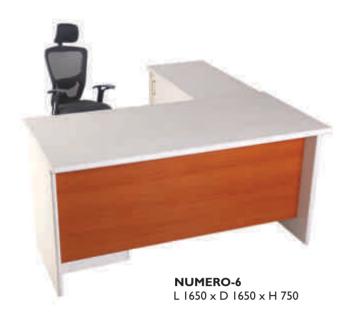

# Numeroseries

L 1950 X D 1750 X H 750 L 1800 X D 1650 X H 750 L 1650 X D 1650 X H 750

L 1500 X D 750 X H 750 L 1350 X D 600 X H 750 L 1200 X D 600 X H 750

**NUMERO-8** L 1500 x D 1650 x H 750