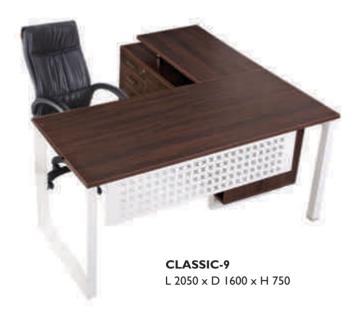

L 1950 X D 2000 X H 750 L 1800 X D 2000 X H 750 L 1650 X D 1900 X H 750

**CLASSIC-8** L 1800 × D 2000 × H 750